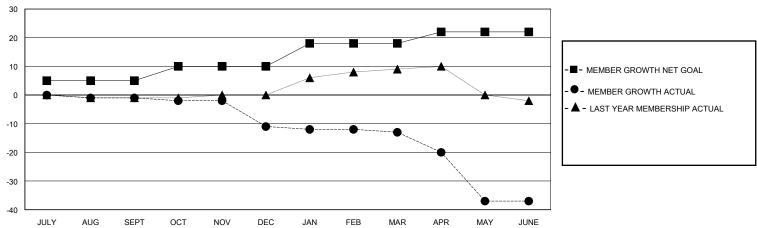

#### GOALS AND ACTUAL MEMBERS CUMULATIVE

| DROPPED CLUBS: 1 |    | 3 CLUBS OF 19 ADDED 1 OR MORE | GENDER DISTRIBUTION             |             |    |
|------------------|----|-------------------------------|---------------------------------|-------------|----|
|                  |    | NEW MEMBERS                   | MALE                            | 82 (50.93%) |    |
|                  |    |                               | FEMALE                          | 79 (49.07%) |    |
| DROPPED MEMBERS  |    |                               |                                 |             |    |
| DECEASED         | 0  | CLICK HERE FOR CUMULATIVE     | TOTAL FAMILY UNIT MEMBERS       |             | 22 |
| CLUB CANCELLED   | 6  | MEMBERSHIP DATA               |                                 |             |    |
| OTHER 38         |    |                               | FAMILY MEMBERS PAYING HALF DUES |             | 13 |
| TOTAL            | 44 |                               | Bolo                            |             |    |